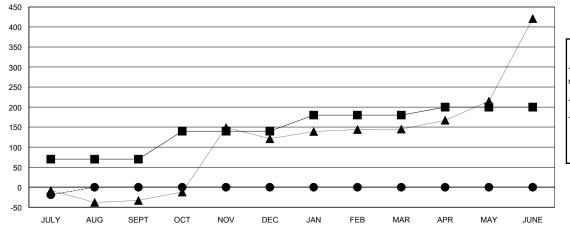

#### GOALS AND ACTUAL MEMBERS CUMULATIVE

| - ■ - CURRENT YEAR GOALS FOR NEW | , |
|----------------------------------|---|
| MEMBERS                          |   |

- CURRENT YEAR ACTUAL MEMBERS

- A - LAST YEAR ACTUAL MEMBERS

# LOCATION REP OF BANGLADESH

 $\mathsf{GMT}\;\mathsf{CA}\;6$ 

| Clubs                 |                  |           |                  |                  | Members               |                    |                                     |                    |                  |
|-----------------------|------------------|-----------|------------------|------------------|-----------------------|--------------------|-------------------------------------|--------------------|------------------|
| RESULTS FOR 2016-2017 |                  |           |                  |                  | RESULTS FOR 2016-2017 |                    |                                     |                    |                  |
| QUARTER               | NEW CLUB<br>GOAL | NEW CLUBS | DROPPED<br>CLUBS | NET<br>GAIN/LOSS | QUARTER               | NEW MEMBER<br>GOAL | CHARTER AND<br>NEW MEMBERS<br>ADDED | DROPPED<br>MEMBERS | NET<br>GAIN/LOSS |
| JULY/AUG/SEPT         | 3                | 0         | 0                | 0                | JULY/AUG/SEPT         | 70                 | 18                                  | 37                 | -19              |
| OCT/NOV/DEC           | 2                | 0         | 0                | 0                | OCT/NOV/DEC           | 70                 | 0                                   | 0                  | 0                |
| JAN/FEB/MAR           | 2                | 0         | 0                | 0                | JAN/FEB/MAR           | 40                 | 0                                   | 0                  | 0                |
| APR/MAY/JUNE          | 1                | 0         | 0                | 0                | APR/MAY/JUNE          | 20                 | 0                                   | 0                  | 0                |