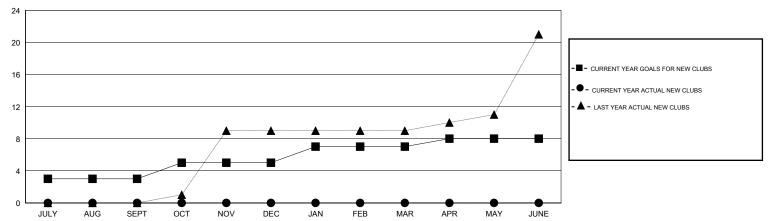

### GOALS AND ACTUAL NEW CLUBS CUMULATIVE

# LOCATION REP OF BANGLADESH

 $\mathsf{GMT}\;\mathsf{CA}\;6$ 

| Clubs                 |                  |           |                  |                  | Members               |                    |                                     |                    |                  |
|-----------------------|------------------|-----------|------------------|------------------|-----------------------|--------------------|-------------------------------------|--------------------|------------------|
| RESULTS FOR 2016-2017 |                  |           |                  |                  | RESULTS FOR 2016-2017 |                    |                                     |                    |                  |
| QUARTER               | NEW CLUB<br>GOAL | NEW CLUBS | DROPPED<br>CLUBS | NET<br>GAIN/LOSS | QUARTER               | NEW MEMBER<br>GOAL | CHARTER AND<br>NEW MEMBERS<br>ADDED | DROPPED<br>MEMBERS | NET<br>GAIN/LOSS |
| JULY/AUG/SEPT         | 3                | 0         | 0                | 0                | JULY/AUG/SEPT         | 70                 | 18                                  | 37                 | -19              |
| OCT/NOV/DEC           | 2                | 0         | 0                | 0                | OCT/NOV/DEC           | 70                 | 0                                   | 0                  | 0                |
| JAN/FEB/MAR           | 2                | 0         | 0                | 0                | JAN/FEB/MAR           | 40                 | 0                                   | 0                  | 0                |
| APR/MAY/JUNE          | 1                | 0         | 0                | 0                | APR/MAY/JUNE          | 20                 | 0                                   | 0                  | 0                |